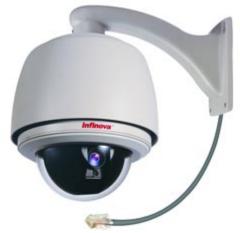

## Infinova Netdome with Image Stabilization

Infinova, a leading manufacturer of CCTV, Fiber Optics and Integration Software products, offers a pan-tilt-zoom (PTZ) dome camera that features a built-in video server. The NetDome cameras are a part of Infinova's InfiNetT Series of IP and Ethernet capable products that also includes video matrix switchers. The cameras are available in 18X, 22X, 23X and the 26x optical

zoom comes with Image Stabilization. Infinova designs and manufactures a full line analog and digital/IP CCTV products including PTZ dome cameras, fixed cameras and lenses, monitors, DVRs, matrix switchers, controllers and accessories, fiber optics for video, audio and data, and integration management software. Infinova provides consultants; integrators, electrical contractors and installers with engineering design assistance and customized systems.